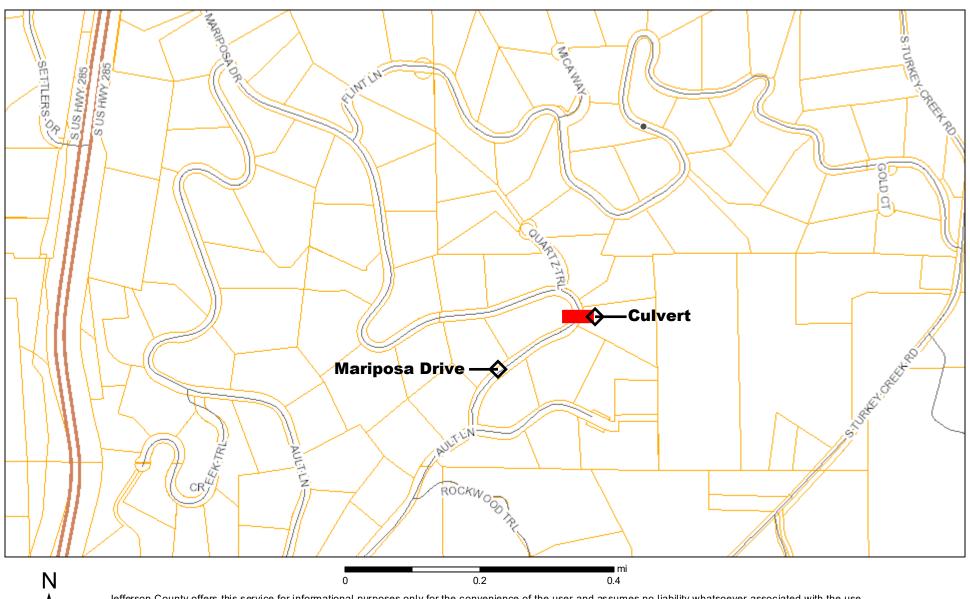

## Mariposa Drive Culvert Replacement

Jefferson County offers this service for informational purposes only for the convenience of the user and assumes no liability whatsoever associated with the use or misuse of this data. This data is provided "as is" and Jefferson County disclaims all representations and warranties expressed or implied, including without limitation all representations and warranties as to the completeness, accuracy, correctness, merchantability and fitness for a particular purpose of any data and any and all warranties of title related thereto.